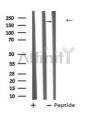

Western blot analysis of A2M using K562 whole cell lysates

<code>IMPORTANT:</code> For western blot, incubate membrane with diluted primary Ab in 5% w/v milk , 1X TBS, 0.1% Tween®20 at 4°C with gentle shaking, overnight.