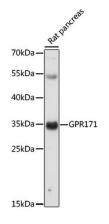

lgG

Western blot analysis of extracts of Rat pancreas, using GPR171 antibody (A15154) at 1:1000 dilution. Secondary antibody: HRP Goat Anti-Rabbit IgG (H+L) (AS014) at 1:10000 dilution. Lysates/proteins: 25ug per lane. Blocking buffer: 3% nonfat dry milk in TBST. Detection: ECL Basic Kit (RM00020). Exposure time: 60s.