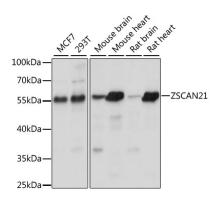

#### Storage

Store at -20°C. Avoid freeze / thaw cycles. Buffer: PBS with 0.01% thiomersal,50% glycerol,pH7.3.

Western blot analysis of extracts of various cell lines, using ZSCAN21 antibody (A15330) at 1:1000 dilution.

Secondary antibody: HRP Goat Anti-Rabbit IgG (H+L) (AS014) at 1:10000 dilution.

Lysates/proteins: 25ug per lane.

Blocking buffer: 3% nonfat dry milk in TBST.

Detection: ECL Basic Kit (RM00020).

Exposure time: 10s.