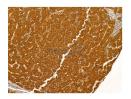

DF13269 at 1/100 staining Human liver cancer and adjacent normal tissues by IHC-P. The sample was formaldehyde fixed and a heat mediated antigen retrieval step in citrate buffer was performed. The sample was then blocked and incubated with the primary Ab at 4°C overnight. An HRP conjugated anti-Rabbit Ab was used as the secondary Ab.