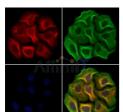

DF13269 staining Hela cells by IF/ICC. The samples were fixed with PFA and permeabilized in 0.1% Triton X-100,then blocked in 10% serum for 45 minutes at 25°C. Samples were then incubated with primary Ab(DF13269 1:200) and mouse anti-beta tubulin Ab(T0023 1:200) for 1 hour at 37°C. An AlexaFluor594 conjugated goat anti-rabbit IgG(H+L) Ab(Red) and an AlexaFluor488 conjugated goat anti-mouse IgG(H+L) Ab(Green) were used as the secondary Ab.

The nuclear counter stain is DAPI(blue).

<code>TMPORTANT:</code> For western blot, incubate membrane with diluted primary Ab in 5% w/v milk , 1% TBS, 0.1% Tween®20 at 4°C with gentle shaking, overnight.