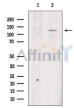

sodium azide and 50% glycerol. Store at -20 °C. Stable for 12 months from

date of receipt.

Western blot analysis of extracts from Rat brain, using TRPA1. The lane on the left was treated with blocking peptide.