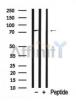

Western blot analysis of Zyxin in lysates of Jurkat , using Zyxin

Ab(AF7903).

<code>IMPORTANT:</code> For western blot, incubate membrane with diluted primary Ab in 5% w/v milk , 1X TBS, 0.1% Tween®20 at 4°C with gentle shaking, overnight.