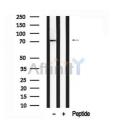

Western blot analysis of DR6 in lysates of A549, using DR6 Ab(AF7652).

<code>IMPORTANT:</code> For western blot, incubate membrane with diluted primary Ab in 5% w/v milk , 1X TBS, 0.1% Tween@20 at 4°C with gentle shaking, overnight.