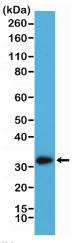

Western Blot of A431 cell lysate using anti-Calretinin rabbit monoclonal antibody (Clone RM324) at a 1:2000 dilution.