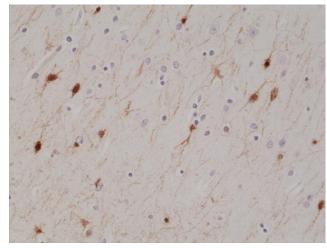

**Country of Origin:** U.S.A.

Intended Use: For Research Use Only Not for Diagnostic or

Therapeutic Use

Immunohistochemical staining of formalin fixed and paraffin embedded human brain tissue section using anti-Calretinin rabbit monoclonal antibody (Clone RM324) at a 1:1000 dilution.