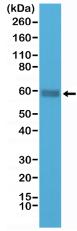

Western Blot of Jurkat cells lysate using anti-CD5 rabbit monoclonal antibody (Clone RM314) at a 1:1000 dilution.