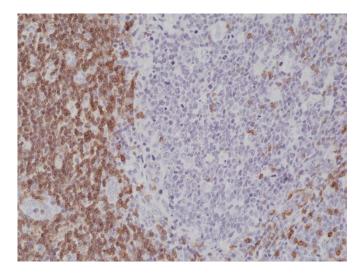

Country of Origin: U.S.A.

Intended Use: For Research Use Only Not for Diagnostic or

Therapeutic Use

Immunohistochemical staining of formalin fixed and paraffin embedded human tonsil tissue section using anti-CD5 rabbit monoclonal antibody (Clone RM314) at a 1:1000 dilution.